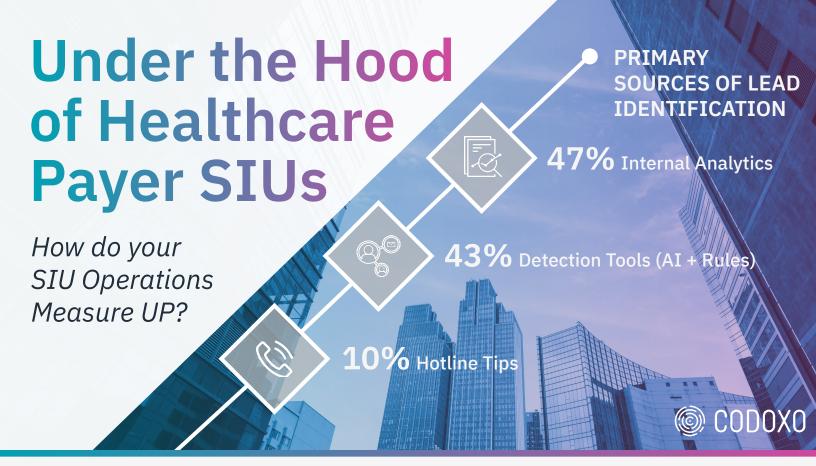

## MOST TIME-CONSUMING AND RESOURCE-INTENSIVE PROCESSES

#1

Investigation, Analysis & Validation #2

Lead Identification #3

Reporting

#4

Case/Audit Management

## **AVERAGE MONTHLY LEAD VOLUMES**

**75%** 

average 51-150 leads per month

25%

average 10-50 leads per month

Healthcare payers are often faced with limited resources, and silos across data, operations and systems and continuously seek ways to improve efficiency, compliance, and lead performance.

Knowing where your operations may need a lift is critical to containing costs and impacting the bottom line of your health plan.

Take your SIU performance to the next level with proven AI-based cost containment solutions.

## The time to act is now.

Contact us at info@codoxo.com